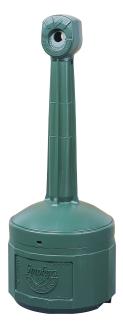

## Model: HDPE collection container for cigarette butts, colour green

**Order number: 5.268.04** 

Correct use: Safety ashtrays and waste-paper baskets

Dim.: approx. 420 x 1000 mm (Dia x H) Capacity: approx. 15 I smouldering cigarette butts are automatically extinguished, with flame retardant additive and UV protection, galvanised steel insert, Covered opening protects from rain, additional security form theft due to two mounting eyes Clear identificationas a cigarette butt collector by moulded-in graphics Testing: FM

Category: Safety ashtrays and cigarette butt collectors Outer height [mm]: 990, Gross weight [kg]: 6,00, Net weight [kg]: 5,80,