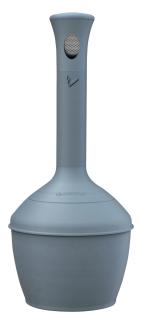

## Model: Collection container ELITE for cigarette butts, HDPE, grey

**Order number: 5.268.50** 

Correct use: Safety ashtrays and waste-paper baskets

Dim.: approx.  $305 \times 965 \text{mm}$  (Dia x H) Capacity: approx. 15 I smouldering cigarette butts are automatically extinguished, with flame retardant additive, galvanised steel insert, Covered opening protects from rain, additional security from theft due to padlock Clear identification as a cigarette butt collector by moulded-in graphics Testing: FM-approved

Category: Safety ashtrays and cigarette butt collectors Outer height [mm]: 965, Gross weight [kg]: 7,00, Net weight [kg]: 5,00,