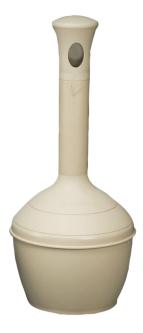

## Model: Collection container ELITE for cigarette butts, HDPE, beige

**Order number: 5.268.52** 

Correct use: Safety ashtrays and waste-paper baskets

Dim.: approx.  $305 \times 965 \text{mm}$  (Dia x H) Capacity: approx. 15 I smouldering cigarette butts are automatically extinguished, with flame retardant additive, galvanised steel insert, Covered opening protects from rain, additional security from theft due to padlock Clear identification as a cigarette butt collector by moulded-in graphics Testing: FM-approved