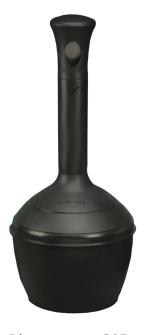

## Model: Collection container ELITE for cigarette butts, HDPE, black

**Order number: 5.268.53** 

Correct use: Safety ashtrays and waste-paper baskets

Dim.: approx.  $305 \times 965 \text{mm}$  (Dia x H) Capacity: approx. 15 I smouldering cigarette butts are automatically extinguished, with flame retardant additive, galvanised steel insert, Covered opening protects from rain, additional security from theft due to padlock Clear identification as a cigarette butt collector by moulded-in graphics Testing: FM-approved

| Category:          | Safety ashtrays and cigarette butt collectors |
|--------------------|-----------------------------------------------|
| Outer height [mm]: | 965                                           |
| Net weight [kg]:   | 5,00                                          |