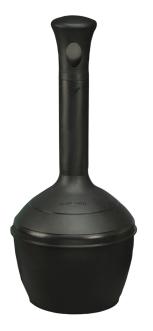

## Model: Collection container ELITE for cigarette butts, HDPE, black Order number: 5.268.53

Correct use: Safety ashtrays and waste-paper baskets

Dim.: approx. 305 x 965mm (Dia x H) Capacity: approx. 15 I smouldering cigarette butts are automatically extinguished, with flame retardant additive, galvanised steel insert, Covered opening protects from rain, additional security from theft due to padlock Clear identification as a cigarette butt collector by moulded-in graphics Testing: FM-approved