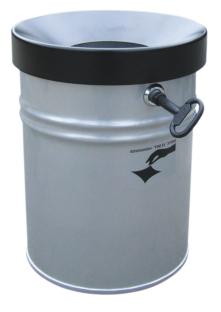

## Model: Self extinguish waste paper basket,16 l, tilt wall bracket Order number: 5.37.216

Correct use: Safety ashtrays and waste-paper baskets

Self-extinguishing waste paper basket from powder-coated sheet steel container: nickel silver extinguisher head: black capacity: approx. 16 litres design with tilt wall bracket - Whilst emptying, head opens easily and container moves forwards to 180°. With three-square socket wrench for prevention of unauthorized emptying.