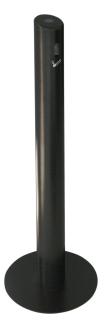

## Model: Aluminium collection container for cigarette butts, black

**Order number: 5.54.100** 

Correct use: Safety ashtrays and waste-paper baskets

Dim:  $356 \times 1041$  (dia x H in mm), Capacity: 3 I powder coated aluminium/steel design, smouldering cigarette butts are automatically extinguished, integrated safety screen prevents burning ash from falling back out, covered opening protects from rain.