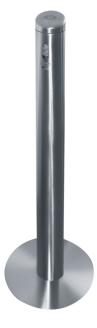

## Model: Collection container for ciga- rette butts, stainless steel

**Order number: 5.54.115** 

Correct use: Safety ashtrays and waste-paper baskets

Dim. approx.  $356 \times 1041$  (dia x H in mm), Capacity: approx 3 I, stainless steel construction smouldering cigarette butts are automatically extinguished, integrated safety screen prevents burning ash from falling back out, covered opening protects from rain.

| Category:          | Safety ashtrays and cigarette butt collectors |
|--------------------|-----------------------------------------------|
| Outer height [mm]: | 1.041                                         |
| Net weight [kg]:   | 9,00                                          |