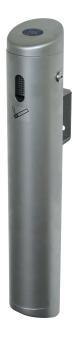

## Model: Collection container for ciga- rette butts, alu, silver

**Order number: 5.54.120** 

Correct use: Safety ashtrays and waste-paper baskets

Dim:  $356 \times 590$  (dia x H in mm), Capacity: 1,5 I, powder-coated aluminium/stainless steel construction smouldering cigarette butts are automatically extinguished, integrated safety screen prevents burning ash from falling back out, covered opening protects from rain. with wall bracket made from steel for easy mounting.

| Category:          | Safety ashtrays and cigarette butt collectors |
|--------------------|-----------------------------------------------|
| Outer height [mm]: | 590                                           |
| Net weight [kg]:   | 7,50                                          |