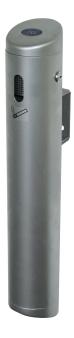

## Model: Collection container for ciga- rette butts, alu, silver

**Order number: 5.54.120** 

Correct use: Safety ashtrays and waste-paper baskets

Dim:  $356 \times 590$  (dia x H in mm), Capacity: 1,5 I, powder-coated aluminium/stainless steel construction smouldering cigarette butts are automatically extinguished, integrated safety screen prevents burning ash from falling back out, covered opening protects from rain. with wall bracket made from steel for easy mounting.

Category: Safety ashtrays and cigarette butt collectors Outer height [mm]: 590, Gross weight [kg]: 8,50, Net weight [kg]: 7,50,