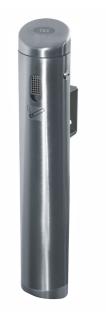

## Model: Collection container for ciga- rette butts,stainless steel Order number: 5.54.125

Correct use: Safety ashtrays and waste-paper baskets

Dim: 356 x 590 (dia x H in mm), Capacity: 1,5 l stainless steel construction, smouldering cigarette butts are automatically extinguished, integrated safety screen prevents burning ash from falling back out, covered opening protects from rain. With wall bracket made from steel for easy mounting.