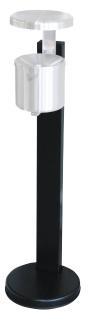

## Model: Safety wall ashtray nickel silver, 2,4 l Order number: 5.92.024

Correct use: Safety ashtrays and waste-paper baskets

Safety wall ashtray made from sheet steel Container powder-coated, nickel silver Chute painted, black Dim. ( $\emptyset \times H$ ) approx. 150 x 145 mm Capacity: approx. 2,4 I Funnel-formed lid opening prevents supply of oxygen in case of fire. Due to the construction of the extinguishing head smouldering cigarette butts are automatically extinguished, easy disposal, with wall bracket.