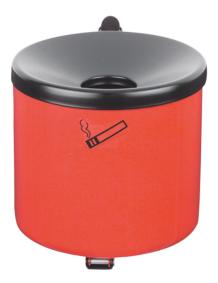

## Model: Safety wall ashtray red, 2,4 l Order number: 5.92.025

Correct use: Safety ashtrays and waste-paper baskets

Safety wall ashtray made from sheet steel Container powder-coated, red Chute painted, black Dim. ( $\emptyset \times H$ ) approx. 150 x 145 mm Capacity: 2,4 I Funnel-formed lid opening prevents supply of oxgen in case of fire. Due to the construction of the extinguishing head smouldering cigarette butts are automatically extinguished, easy disposal, with wall bracket.