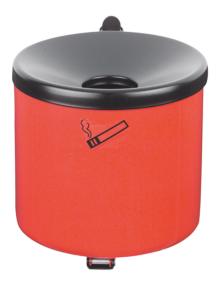

## Model: Safety wall ashtray red, 2,4 I

**Order number: 5.92.025** 

Correct use: Safety ashtrays and waste-paper baskets

Safety wall ashtray made from sheet steel Container powder-coated, red Chute painted, black Dim. ( $\emptyset$  x H) approx. 150 x 145 mm Capacity: 2,4 I Funnel-formed lid opening prevents supply of oxgen in case of fire. Due to the construction of the extinguishing head smouldering cigarette butts are automatically extinguished, easy disposal, with wall bracket.