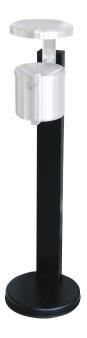

## Model: Safety wall ashtray stainless steel, 2,4 l Order number: 5.92.026

Correct use: Safety ashtrays and waste-paper baskets

Safety wall ashtray Container made from stainless steel Dim. ( $\emptyset$  x H) approx. 150 x 145 mm Capacity: approx. 2,4 I Funnel-formed lid opening prevents supply of oxygen in case of fire. Due to the construction of the extinguishing head smouldering cigarette butts are automatically extinguished, easy disposal, with wall bracket.

Category: Safety ashtrays and cigarette butt collectors Outer depth [mm]: 145, Gross weight [kg]: 2,00, Net weight [kg]: 1,10,