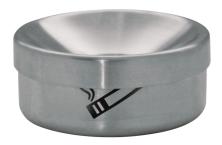

## Model: Safety table ashtray stainless steel, cap. 0.2 I

**Order number: 5.93.010** 

Correct use: Safety ashtrays and waste-paper baskets

Safety table ashtray for automatically self-extinguishing smouldering cigarette butts. Dim.: approx.  $90 \times 40 \text{ (D x H mm)}$ , Capacity: approx. 0.2 litre Easy emptying and cleaning by removeable top. Also adequate for table waste, ideal for gastronomy.