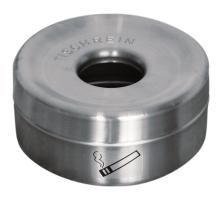

## Model: Safety table ashtray stainless steel, cap. 1.0 l

**Order number: 5.93.020** 

Correct use: Safety ashtrays and waste-paper baskets

Safety table ashtray for automatically self-extinguishing smouldering cigarette butts. Dim.: approx.  $150 \times 70 \text{ (D x H mm)}$ , Capacity: approx. 1.0 litre Easy emptying and cleaning by removeable top. Also adequate for table waste, ideal for gastronomy.