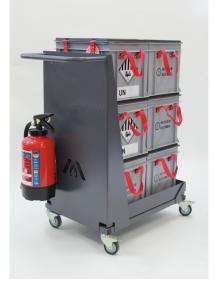

## **Model: BATTERY transport trolley**

Order number: 69-70000-434

BATTERY transport trolley with F500 fire extinguisher 3I for transportation of 6 BATTERY transportbox S transport trolleys with 4 castors, braked Transport floor made of sheet steel. Power coated in RAL 7015 Dimensions transport floor:  $635 \times 425$  (LxW in mm) Dimensions transport trolley:  $810 \times 445 \times 990$  (LxWxH in mm) Empty weight (without fire extinguisher):  $30 \times 600$  fire extinguisher incl. suspension, especially suitable for extinguishing fires with Lithium-ion batteries.  $3 \times 600$  liter water charge extinguisher Extinguishing medium: Water with  $3\% \times 600$ -EA (SP 83/08)