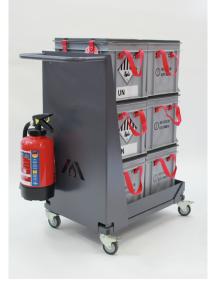

## **Model: BATTERY transport trolley**

Order number: 69-70000-434

BATTERY transport trolley with F500 fire extinguisher 3l for transportation of 6 BATTERY transportbox S transport trolleys with 4 castors, braked Transport floor made of sheet steel. Power coated in RAL 7015 Dimensions transport floor: 635 x 425 (LxW in mm) Dimensions transport trolley: 810 x 445 x 990 (LxWxH in mm) Empty weight (without fire extinguisher): 30 kg F-500 fire extinguisher incl. suspension, especially suitable for extinguishing fires with Lithium-ion batteries. 3 liter water charge extinguisher Extinguishing medium: Water with 3% F500-EA (SP 83/08) Category: Equipment