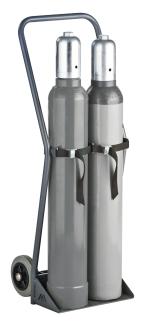

## Model: Gas cylinder trolley, load: 100 kg, for 2 x 10 l cylinders

**Order number: 7.00.615** 

Correct use: Compressed gas cylinders storage

Suitable for the transport of 2 x 10 litre gas cylinders. With solid rubber tyres. Load bearing capacity: 100 kg. Colour: RAL 7015, coarse structure. Size appropriate for the storage in safety cabinets for gas cylinders: models SUPREME plus M,L,XL,XXL as well as models ECO plus M,L,XL,XXL and gas cylinder depots M,L,XL, Dimensions (W x D x H) approx.: 356 x 317 x 1000 mm

Category: Handling of gas cylinders Outer height [mm]: 1.000, Outer width [mm]: 360, Outer depth [mm]: 320, Gross weight [kg]: 11,00, Net weight [kg]: 10,00,