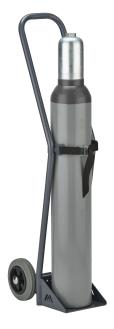

## Model: Gas cylinder trolley, load: 50 kg, for 1 x 10 l cylinder

**Order number: 7.00.616** 

Correct use: Compressed gas cylinders storage

Suitable for the transport of 1 x 10 litre gas cylinder. With solid rubber tyres. Load bearing capacity: 50 kg. Colour: RAL 7015, coarse structure. Size appropriate for the storage in safety cabinets for gas cylinders: models SUPREME plus M,L,XL,XXL as well as models ECO plus M,L,XL,XXL and gas cylinder depots M,L,XL, Dimensions (W x D x H) approx.: 275 x 317 x 1000 mm

Category: Handling of gas cylinders Outer height [mm]: 1.000, Outer width [mm]: 280, Outer depth [mm]: 320, Gross weight [kg]: 7,50, Net weight [kg]: 7,50,