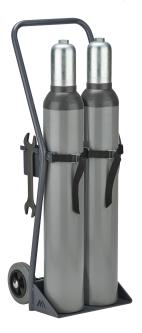

## Model: Gas cylinder trolley, load: 100 kg, for 2 x 10 l cylinders Order number: 7.00.617

Correct use: Compressed gas cylinders storage

Suitable for the transport of 2 x 10 litre gas cylinders. With solid rubber tyres. Load bearing capacity: 100 kg. Including toolbox and wrench SW 30/32. Colour: RAL 7015, coarse structure. Size appropriate for the storage in safety cabinets for gas cylinders: models SUPREME plus M,L,XL,XXL as well as models ECO plus M,L,XL,XXL and gas cylinder depots M,L,XL, Dimensions (W x D x H) approx.: 356 x 317 x 1000 mm