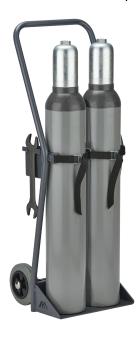

## Model: Gas cylinder trolley, load: 100 kg, for 2 x 10 l cylinders

**Order number: 7.00.617** 

Correct use: Compressed gas cylinders storage

Suitable for the transport of 2 x 10 litre gas cylinders. With solid rubber tyres. Load bearing capacity: 100 kg. Including toolbox and wrench SW 30/32. Colour: RAL 7015, coarse structure. Size appropriate for the storage in safety cabinets for gas cylinders: models SUPREME plus M,L,XL,XXL as well as models ECO plus M,L,XL,XXL and gas cylinder depots M,L,XL, Dimensions (W x D x H) approx.:  $356 \times 317 \times 1000 \text{ mm}$ 