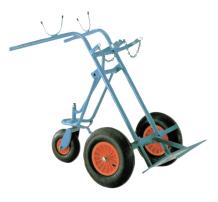

## Model: Gas cylinder trolley for 2 x 40/50 litre cylinders

**Order number: 7.01.030** 

Correct use: Compressed gas cylinders storage

With solid rubber tyres and fold-out tail wheel. Suitable for the transport of 2 x 50 litre gas cylinders. Blue painted steel tube construction. Including securing chain. Finger guards for safe grip. Dimensions (W x D x H) approx.:  $770 \times 800 \times 1350$  mm

| Category:          | Handling of gas cylinders |
|--------------------|---------------------------|
| Outer width [mm]:  | 1.350                     |
| Outer depth [mm]:  | 770                       |
| Outer height [mm]: | 800                       |
| Net weight [kg]:   | 42,00                     |