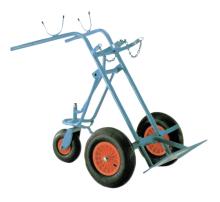

## Model: Gas cylinder trolley for 2 x 40/50 litre cylinders

**Order number: 7.01.035** 

Correct use: Compressed gas cylinders storage

With solid rubber tyres and fold-out tail wheel. Suitable for the transport of 2 x 50 litre gas cylinders. Blue painted steel tube construction. Including securing chain. Finger guards for safe grip. With lockable toolbox, large hose and torch holder and two welding rod holders. Dimensions (W x D x H) approx.:  $770 \times 800 \times 1600 \text{ mm}$ 