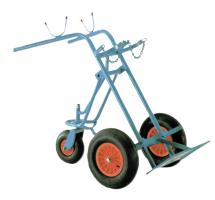

## Model: Gas cylinder trolley for 2 x 40/50 litre cylinders Order number: 7.01.035

Correct use: Compressed gas cylinders storage

With solid rubber tyres and fold-out tail wheel. Suitable for the transport of 2 x 50 litre gas cylinders. Blue painted steel tube construction. Including securing chain. Finger guards for safe grip. With lockable toolbox, large hose and torch holder and two welding rod holders. Dimensions (W x D x H) approx.: 770 x 800 x 1600 mm

Category: Handling of gas cylinders Outer height [mm]: 800, Outer width [mm]: 1.600, Outer depth [mm]: 770, Gross weight [kg]: 46,00, Net weight [kg]: 45,00,