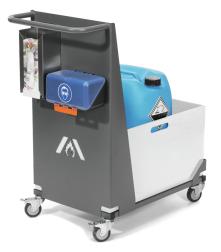

## Model: Transport trolley f. acids and lye, PP collection tray Order number: 7.02.200

Correct use: Storage equipment and accessories

Transport of 4 x 10 l or 4 x 20 l canisters: Collection tray made of PP (colour: white), watertight welding. Collection tray insert (PP) for guaranteed collection volume of max. 22 litres. Transport trolley with 4 antistatic rollers with brakes. Box for safety goggles. Stainless steel support for box of disposable gloves. Transport trolley made of powder-coated metal, RAL 7015 Dimensions of collection tray (W x D x H) in mm: 630 x 430 x 325 Collection tray volume in I: 22 Dimensions of the transport trolley (W x D x H) in mm: 810 x 445 x 900 Net weight of transport trolley in kg: 30