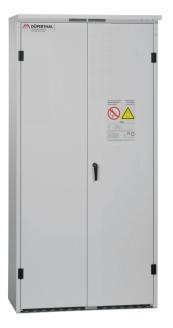

## Model: GASFLASCHEN-DEPOT Order number: 70-201040-001

Correct use: Compressed gas cylinders outdoor storage

Classical door technology (door handle). For the storage of pressurised gas cylinders outdoors. Construction and colour:

- Carcass and doors sheet steel, RAL 9002 Fittings and features:
- Cylinder lock for safe access
- Cylinder holder incl 3 retaining belts
- Fitting holder Further technical information: www.dueperthal.com

Category: Gas cylinder depot - outside storage Model size: L, Outer height [mm]: 2.053, Outer width [mm]: 954, Outer depth [mm]: 400, Gross weight [kg]: 103,00, Net weight [kg]: 103,00, Number of storage levels: 1, Number of storage areas per storage level: 1, Door operation: classical technology, Door technology: wing door technology,