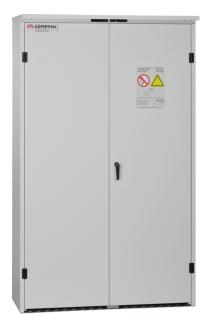

## **Model: GASFLASCHEN-DEPOT**

Order number: 70-201340-001

Correct use: Compressed gas cylinders outdoor storage

Classical door technology (door handle). For the storage of pressurised gas cylinders outdoors. Construction and colour:

- Carcass and doors sheet steel, RAL 9002 Fittings and features:
- Cylinder lock for safe access
- Cylinder holder incl 4 retaining belts
- Fitting holder Further technical information: www.dueperthal.com

Category: Gas cylinder depot - outside storage Model size: XL, Outer height [mm]: 2.053, Outer width [mm]: 1.254, Outer depth [mm]: 400, Gross weight [kg]: 125,00, Net weight [kg]: 125,00, Number of storage levels: 1, Number of storage areas per storage level: 1, Door operation: classical technology, Door technology: wing door technology,