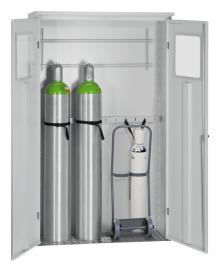

## **Model: GASFLASCHEN-DEPOT**

Order number: 70-201340-003

Correct use: Compressed gas cylinders outdoor storage

Classical door technology (door handle). For the storage of pressurised gas cylinders outdoors. Construction and colour:

- Carcass and doors sheet steel, RAL 9002 Fittings and features:
- Cylinder lock for safe access
- Cylinder holder incl 4 retaining belts
- Fitting holder Further technical information: www.dueperthal.com

Category: Gas cylinder depot - outside storage Model size: XL, Outer height [mm]: 2.053, Outer width [mm]: 1.254, Outer depth [mm]: 400, Gross weight [kg]: 125,00, Net weight [kg]: 125,00, Number of storage levels: 1, Number of storage areas per storage level: 1, Door operation: classical technology, Door technology: wing door technology with inspection window,