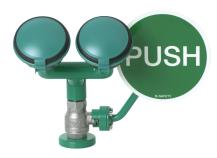

## Model: Safety eye wash for table mounting Order number: 9.20.085

Correct use: Emergency showers

Stainless steel ball valve, not self-closing. Push plate made of steel, powder-coated in green. Water-bearing parts made of brass. Including emergency sign (pictogram). Water flow rate: 14 l/min. at 1.5 - 5 bar flow pressure, incl. automatic flow regulation. Required water connection: ½" internal thread. Tested acc. to: BGI/GUV-I 850-0, DIN 1988, DIN EN 1717, ANSI Z358.1-2004, DIN EN 15154-2. Tested and certified acc. to DIN-DVGW.