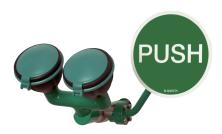

## Model: Safety eye wash for in-wall mounting Order number: 9.21.085

Correct use: Emergency showers

Stainless steel ball valve, not self-closing. Push plate made of steel, powder-coated in green. Water-bearing parts made of brass. Including emergency sign (pictogram). Shower heads 45° angled. Water flow rate: 14 l/min. at 1.5 - 5 bar flow pressure, incl. automatic flow regulation. Required water connection: ½" internal thread. Tested acc. to: BGI/GUV-I 850-0, DIN 1988, DIN EN 1717, ANSI Z358.1-2004, DIN EN 15154-2. Tested and certified acc. to DIN-DVGW.