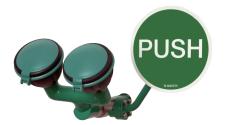

## Model: Safety eye wash for in-wall mounting Order number: 9.21.085

Correct use: Emergency showers

Stainless steel ball valve, not self-closing. Push plate made of steel, powder-coated in green. Water-bearing parts made of brass. Including emergency sign (pictogram). Shower heads 45° angled. Water flow rate: 14 l/min. at 1.5 - 5 bar flow pressure, incl. automatic flow regulation. Required water connection: ½'' internal thread. Tested acc. to: BGI/GUV-I 850-0, DIN 1988, DIN EN 1717, ANSI Z358.1-2004, DIN EN 15154-2. Tested and certified acc. to DIN-DVGW.