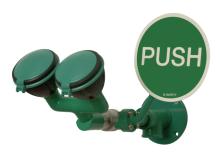

## Model: Safety eye wash for surface wall mounting Order number: 9.25.085

Correct use: Emergency showers

Stainless steel ball valve, not self-closing. Push plate made of steel, powder-coated in green. Water-bearing parts made of brass. Including emergency sign (pictogram). Shower heads 45° angled. Water flow rate: 14 l/min. at 1.5 - 5 bar flow pressure, incl. automatic flow regulation. "Required water connection: 3/4"" external thread." Tested acc. to: BGI/GUV-I 850-0, DIN 1988, DIN EN 1717, ANSI Z358.1-2004, DIN EN 15154-2. Tested and certified acc. to DIN-DVGW.