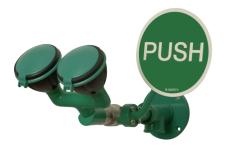

## Model: Safety eye wash for surface wall mounting Order number: 9.25.085

Correct use: Emergency showers

Stainless steel ball valve, not self-closing. Push plate made of steel, powder-coated in green. Water-bearing parts made of brass. Including emergency sign (pictogram). Shower heads 45° angled. Water flow rate: 14 I/min. at 1.5 - 5 bar flow pressure, incl. automatic flow regulation. "Required water connection: 3/4"" external thread." Tested acc. to: BGI/GUV-I 850-0, DIN 1988, DIN EN 1717, ANSI Z358.1-2004, DIN EN 15154-2. Tested and certified acc. to DIN-DVGW.

Category: Eye showers Outer width [mm]: 330, Outer depth [mm]: 305, Gross weight [kg]: 2,00, Net weight [kg]: 1,50,