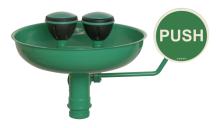

## Model: Safety eye wash for surface wall mounting Order number: 9.30.085

Correct use: Emergency showers

Stainless steel ball valve, not self-closing. Collecting basin made of stainless steel, powder-coated in green. Push plate made of steel, powder-coated in green. Water-bearing parts made of brass. Including emergency sign (pictogram). Water flow rate: 16 l/min. at 1.5 - 5 bar pressure, incl. automatic flow regulation. Required water connection: 3/4" external thread. Tested acc. to: BGI/GUV-I 850-0, DIN 1988, DIN EN 1717, ANSI Z358.1-2004, DIN EN 15154-2. Tested and certified acc. to DIN-DVGW.