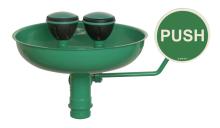

## Model: Safety eye wash for surface wall mounting Order number: 9.30.085

Correct use: Emergency showers

Stainless steel ball valve, not self-closing. Collecting basin made of stainless steel, powder-coated in green. Push plate made of steel, powder-coated in green. Water-bearing parts made of brass. Including emergency sign (pictogram). Water flow rate: 16 l/min. at 1.5 - 5 bar pressure, incl. automatic flow regulation. Required water connection: <sup>3</sup>/<sub>4</sub>" external thread. Tested acc. to: BGI/GUV-I 850-0, DIN 1988, DIN EN 1717, ANSI Z358.1-2004, DIN EN 15154-2. Tested and certified acc. to DIN-DVGW.

Category: Eye showers Outer width [mm]: 270, Outer depth [mm]: 465, Gross weight [kg]: 3,60, Net weight [kg]: 3,10,