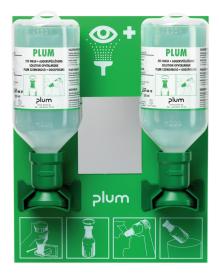

## Model: Eye rinsing station with two bottles of 500 ml

**Order number: 9.31.805** 

Correct use: Emergency showers

sterile sodium chloride solution (0.9%). With wall mounting bracket and integrated pictogram. The station is additionally equipped with a mirror and allows for a particulary correct and quick rinsing at workplaces where a longer rinsing time is required. Dimensions wall station (H  $\times$  W  $\times$  D): 290  $\times$  230  $\times$  80 mm. Shelf life: 3 years. Rinsing time: approx. 10 minutes. According to DIN EN 15154-4:2009.

| Category:        | Eye showers |
|------------------|-------------|
| Net weight [kg]: | 2,00        |