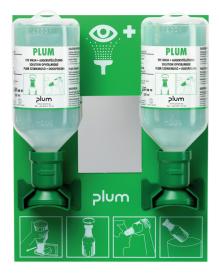

## Model: Eye rinsing station with two bottles of 500 ml

**Order number: 9.31.805** 

Correct use: Emergency showers

sterile sodium chloride solution (0.9%). With wall mounting bracket and integrated pictogram. The station is additionally equipped with a mirror and allows for a particulary correct and quick rinsing at workplaces where a longer rinsing time is required. Dimensions wall station (H  $\times$  W  $\times$  D): 290  $\times$  230  $\times$  80 mm. Shelf life: 3 years. Rinsing time: approx. 10 minutes. According to DIN EN 15154-4:2009.

Category: Eye showers Gross weight [kg]: 2,30, Net weight [kg]: 2,00,