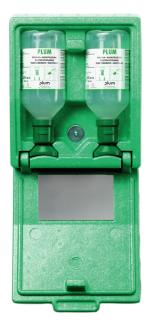

## Model: Eye rinsing station with two bottles, 500 ml

Order number: 9.32.005

Correct use: Emergency showers

in dust-proof wall box. With two bottles of 500 ml sterile sodium chloride solution (0.9%), integrated pictogram and mirror. Especially suited for workplaces, where dust and dirt accumulate (e.g. workshops and garages). In a first-aid-case very easy and quick to open. Dimensions wall box (H x W x D):  $265 \times 227 \times 110$  mm. Shelf life: 3 years. Rinsing time: approx. 10 minutes. According to DIN EN 15154-4:2009.