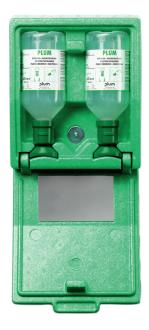

## Model: Eye rinsing station with two bottles, 500 ml

Order number: 9.32.005

Correct use: Emergency showers

in dust-proof wall box. With two bottles of 500 ml sterile sodium chloride solution (0.9%), integrated pictogram and mirror. Especially suited for workplaces, where dust and dirt accumulate (e.g. workshops and garages). In a first-aid-case very easy and quick to open. Dimensions wall box (H x W x D):  $265 \times 227 \times 110$  mm. Shelf life: 3 years. Rinsing time: approx. 10 minutes. According to DIN EN 15154-4:2009.

Category: Eye showers Gross weight [kg]: 2,30, Net weight [kg]: 2,00,