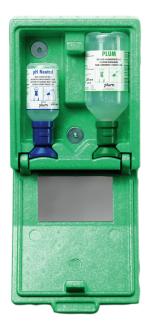

## Model: Eye emergency station in wall box Order number: 9.32.045

Correct use: Emergency showers

With two bottles: 1 x 200 ml pH-neutral phosphate buffer solution (4.9%) and 1 x 500 ml sterile sodium chloride solution (0.9%). With integrated pictogram and mirror. Incl. eye emergency plan. Especially suited for workplaces where acids, lye and foreign bodies can get into the eye. Dimensions wall station (H x W x D):  $265 \times 227 \times 110$  mm. Shelf life: 3 years. Rinsing time: approx. 7 minutes. According to DIN EN 15154-4:2009.

| Category:        | Eye showers |
|------------------|-------------|
| Net weight [kg]: | 1,30        |