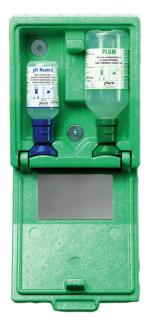

## Model: Eye emergency station in wall box Order number: 9.32.045

Correct use: Emergency showers

With two bottles: 1 x 200 ml pH-neutral phosphate buffer solution (4.9%) and 1 x 500 ml sterile sodium chloride solution (0.9%). With integrated pictogram and mirror. Incl. eye emergency plan. Especially suited for workplaces where acids, lye and foreign bodies can get into the eye. Dimensions wall station (H x W x D):  $265 \times 227 \times 110$  mm. Shelf life: 3 years. Rinsing time: approx. 7 minutes. According to DIN EN 15154-4:2009.

Category: Eye showers Gross weight [kg]: 1,60, Net weight [kg]: 1,30,