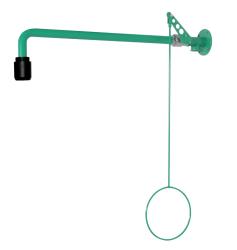

## Model: Body shower for surface wall mounting Order number: 9.82.085

Correct use: Emergency showers

Shower arm made of brass, powder-coated in green. Stainless steel ball valve. High-performance shower head made of chemical-resistant plastic, self-draining. Including emergency sign (pictogram). Water flow rate: 50 l/min. at 1.5 - 3 bar flow pressure, incl. automatic flow regulation. Required water connection: <sup>3</sup>/<sub>4</sub>" external thread. Tested acc. to: BGI/GUV-I 850-0, DIN 1988, DIN EN 1717, ANSI Z358.1-2004, DIN EN 15154-1. Tested and certified acc. to DIN-DVGW.