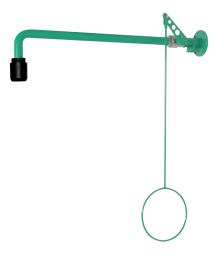

## Model: Body shower for surface wall mounting Order number: 9.82.085

Correct use: Emergency showers

Shower arm made of brass, powder-coated in green. Stainless steel ball valve. High-performance shower head made of chemical-resistant plastic, self-draining. Including emergency sign (pictogram). Water flow rate: 50 l/min. at 1.5 - 3 bar flow pressure, incl. automatic flow regulation. Required water connection: <sup>3</sup>/<sub>4</sub>" external thread. Tested acc. to: BGl/GUV-I 850-0, DIN 1988, DIN EN 1717, ANSI Z358.1-2004, DIN EN 15154-1. Tested and certified acc. to DIN-DVGW.

Category: Body showers Outer width [mm]: 625, Outer depth [mm]: 700, Gross weight [kg]: 1,80, Net weight [kg]: 1,50,