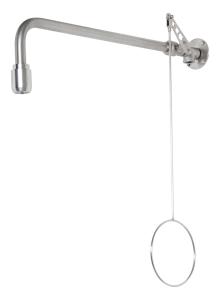

## Model: Body shower, stainless steel for surface wall mounting

**Order number: 9.82.095** 

Correct use: Emergency showers

Shower arm, ball valve and pull rod made of stainless steel. High-performance shower head made of stainless steel, self-draining. Including emergency sign (pictogram). Water flow rate: 50 l/min. at 1.5 - 3 bar flow pressure, incl. automatic flow regulation. Required water connection: ¾" external thread. Tested acc. to BGI/GUV-I 850-0, DIN 1988, DIN EN 1717, ANSI Z358.1-2004, DIN EN 15154-1. Tested and certified acc. to DIN-DVGW.