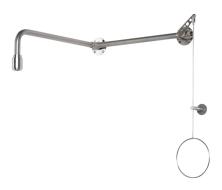

## Model: Body shower, stainless steel, wall mounting above door Order number: 9.84.095

Correct use: Emergency showers

Piping, shower arm, ball valve and pull rod made of stainless steel. High-performance shower head made of stainless steel, self-draining. Including emergency sign (pictogram). Water flow rate: 50 l/min. at 1.5 - 3 bar flow pressure, incl. automatic flow regulation. Required water connection: <sup>3</sup>/<sub>4</sub>'' internal thread. Tested acc. to BGI/GUV-I 850-0, DIN 1988, DIN EN 1717, ANSI Z358.1-2004, DIN EN 15154-1. Tested and certified acc. to DIN-DVGW.