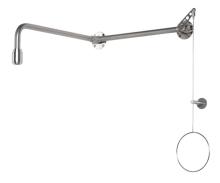

## Model: Body shower, stainless steel, wall mounting above door

**Order number: 9.84.095** 

Correct use: Emergency showers

Piping, shower arm, ball valve and pull rod made of stainless steel. High-performance shower head made of stainless steel, self-draining. Including emergency sign (pictogram). Water flow rate: 50 l/min. at 1.5 - 3 bar flow pressure, incl. automatic flow regulation. Required water connection: <sup>3</sup>/<sub>4</sub>" internal thread. Tested acc. to BGI/GUV-I 850-0, DIN 1988, DIN EN 1717, ANSI Z358.1-2004, DIN EN 15154-1. Tested and certified acc. to DIN-DVGW.